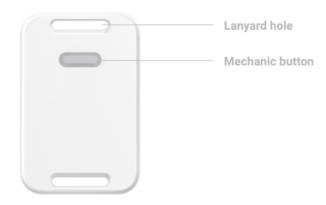

## H5 Card

Operable under rugged conditions, powered by a replaceable cell battery (battery life up to a year). Thin design, along with easy installation (via stickers, lanyards) and high precision accelerometer sensor, allow for a wide range of use cases (e.g., cargo / machinery tracking, personnel fall detection).

## **Device specifications:**

| Main Chip             | Nordic nRF52832                                   |
|-----------------------|---------------------------------------------------|
| Dimension             | 65.4mm x 43.0mm x 5.7mm                           |
| Weight                | 17.8g (with battery)                              |
| Material              | ABS+PC & TPU                                      |
| Waterproof            | IP66                                              |
| Color                 | White                                             |
| LED                   | 1 Red                                             |
| Motion Sensor         | Yes                                               |
| Button                | Power ON/OFF, Event Trigger/SOS                   |
| RFID                  | Optional                                          |
| Operating Temperature | -20°C / +60°C                                     |
| Humidity              | 0% ~ 95% (non-condensing)                         |
| Power Supply          | Replaceable 550mAh lithium coin<br>CR3032 battery |